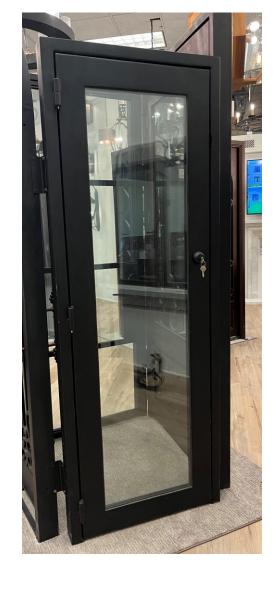

# 40x97 Entry Door

Notes: Aquatex Glass. Swings in, right. At Scottsdale warehouse.