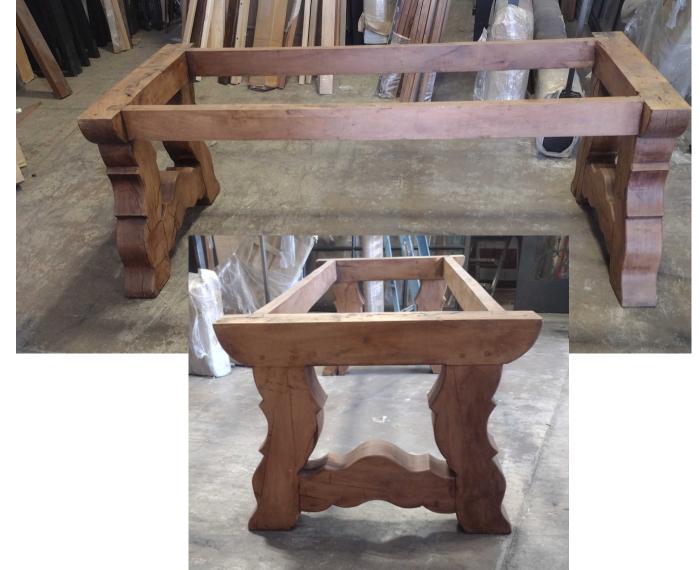

## Mesquite Table Base

Notes: Solid mesquite. 36"W x 76.5"L x 28"H. At Scottsdale warehouse.

40x97 Entry Door

Notes: Acid Etch Glass. Swings in, right. At Scottsdale warehouse.