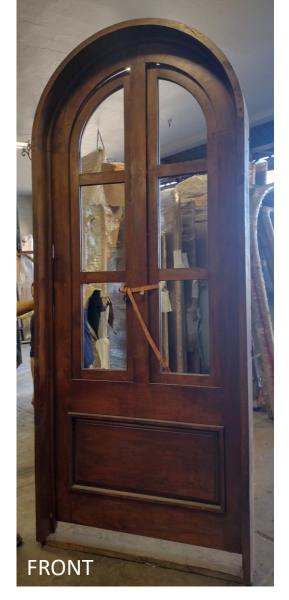

## Mesquite Entry Door

Notes: 50"W x 120"H, Window panels are operable. Swings in, left. At Scottsdale warehouse, Needs glass and pulls. Iron grill design can be made for the windows.