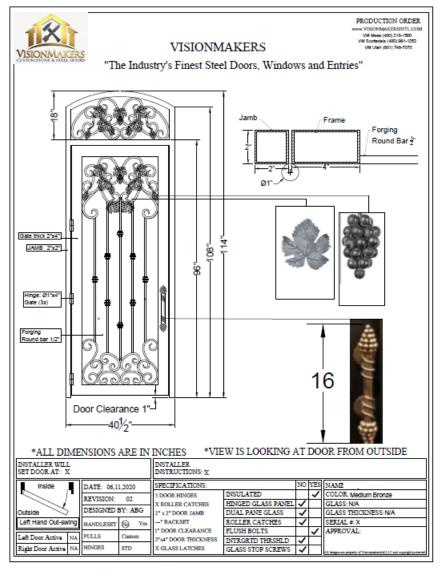

Available Stock Items









#### 60" x 86.5" Pivot Door

Notes: At Scottsdale warehouse, no glass currently.











#### 40.5" x 114" Wine Gate





#### Steel Kitchen Hood

Notes: 54"W x 27.5"D x 43"H. At Scottsdale showroom, ceiling mount, finished on all sides, powder coated black, polished nickel straps, liner not included.







#### 32" x 87.5" Wine Door

Notes: At Scottsdale showroom, no pulls (can be added)







### Pair of operable windows

Notes: 25"W x 77"H, both windows are exactly the same.

At Scottsdale warehouse, swings in (must be under covered patio).







## Mesquite Entry Door

Notes: 50"W x 120"H, Window panels are operable. Swings in, left. At Scottsdale warehouse, Needs glass and pulls. Iron grill design can be made for the windows.







# 40x97 Entry Door

Notes: Aquatex Glass. Swings in, right. At Scottsdale warehouse.





## Mesquite Table Base

Notes: Solid m