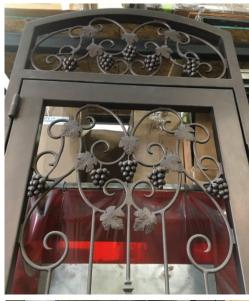

Available Stock Items









#### 60" x 86.5" Pivot Door

Notes: At Scottsdale warehouse, no glass currently.











#### 40.5" x 114" Wine Gate





#### Steel Kitchen Hood

Notes: 54"W x 27.5"D x 43"H. At Scottsdale showroom, ceiling mount, finished on all sides, powder coated black, polished nickel straps, liner not included.







#### 32" x 87.5" Wine Door

Notes: At Scottsdale showroom, no pulls (can be added)







### Pair of operable windows

Notes: 25"W x 77"H, both windows are exactly the same.

At Scottsdale warehouse, swings in (must be under covered patio).







## Mesquite Entry Door

Notes: 50"W x 120"H, Window panels are operable. Swings in, left. At Scottsdale warehouse, Needs glass and pulls. Iron grill design can be made for the windows.







# 40x97 Entry Door

Notes: Aquatex Glass. Swings in, right. At Scottsdale warehouse.





## Mesquite Table Base

Notes: Solid mesqu