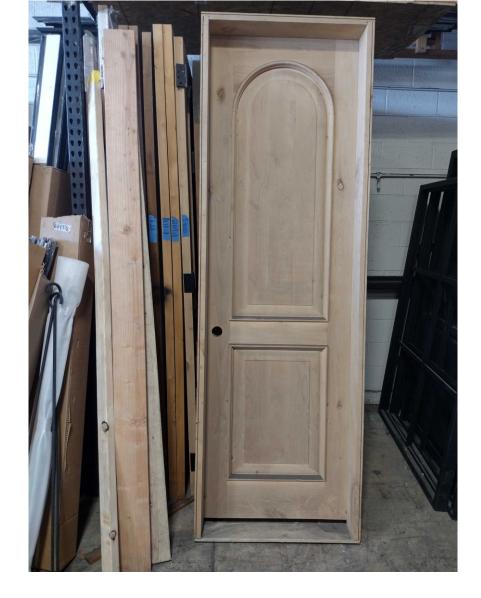

(must be under covered patio).







## Mesquite Entry Door

Notes: 50"W x 120"H, Window panels are operable. Swings in, left. At Scottsdale warehouse, Needs glass and pulls. Iron grill design can be made for the windows.







# 40x97 Entry Door

Notes: Aquatex Glass. Swings in, right. At Scottsdale warehouse.





## Mesquite Table Base

Notes: Solid mesquite. 36"W x 76.5"L x 28"H. At Scottsdale warehouse.





40x97 Entry Door

Notes: Acid Etch Glass. Swings in, right. At Scottsdale warehouse.





### 44x98 Gate





47.5x62 Composite Gate





#### Steel Doors 48x78 each

Notes: Double door, no jamb. At Scottsdale warehouse.





#### Steel Gate 60x89x96





#### Steel Window x2

Notes: 48"W x 72"H each. At Scottsdale warehouse.





#### Wine Gate 38x79





### Steel Door 37x81





#### Solid Alder Door 31.5x97

Notes: At Scottsdale warehouse. 7" jamb.





### Solid Alder Door 32x97

Notes: At Scottsdale warehouse. Swing in, left.





#### Solid Alder Door 36.5x97

Notes: At Scottsdale warehouse. Swing in, left.





# Qty 2 Barn Doors 33x97