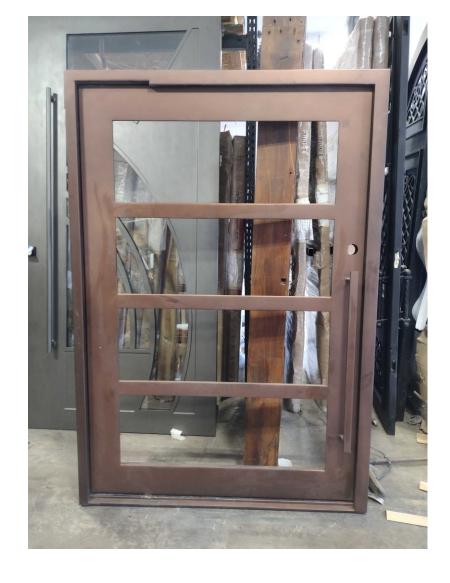

#### 60" x 86.5" Pivot Door

Notes: At Scottsdale warehouse, no glass currently.