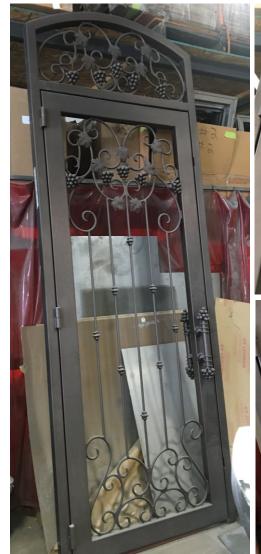

Available Stock Items









#### 60" x 86.5" Pivot Door

Notes: At Scottsdale warehouse, no glass currently.











#### 40.5" x 114" Wine Gate





#### Steel Kitchen Hood

Notes: 54"W x 27.5"D x 43"H. At Scottsdale showroom, ceiling mount, finished on all sides, powder coated black, polished nickel straps, liner not included.







#### 32" x 87.5" Wine Door

Notes: At Scottsdale showroom, no pulls (can be added)







### Pair of operable windows

Notes: 25"W x 77"H, both windows are exactly the same.

At Scottsdale warehouse, swings in (must be under covered patio).







## Mesquite Entry Door

Notes: 50"W x 120"H, Window panels are operable. Swings in, left. At Scottsdale warehouse, Needs glass and pulls. Iron grill design can be made for the windows.







# 40x97 Entry Door

Notes: Aquatex Glass. Swings in, right. At Scottsdale warehouse.





## Mesquite Table Base

Notes: Solid mes