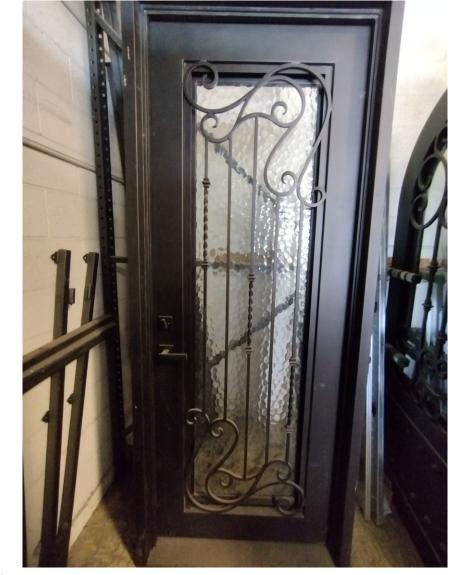

# 40x97 Entry Door

Notes: Aquatex Glass. Swings in, right. At Scottsdale warehouse.