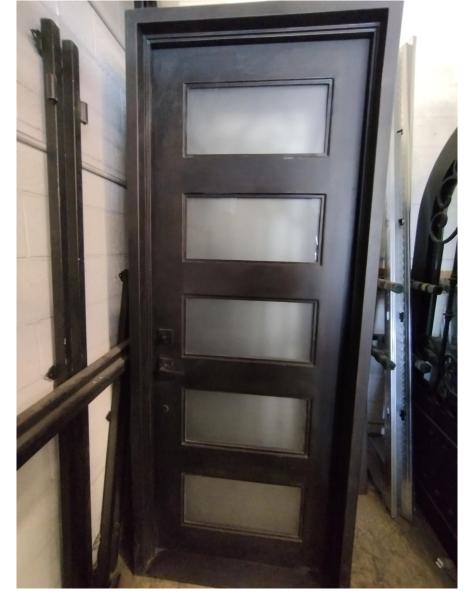

# 40x97 Entry Door

Notes: Aquatex Glass. Swings in, right. At Scottsdale warehouse.