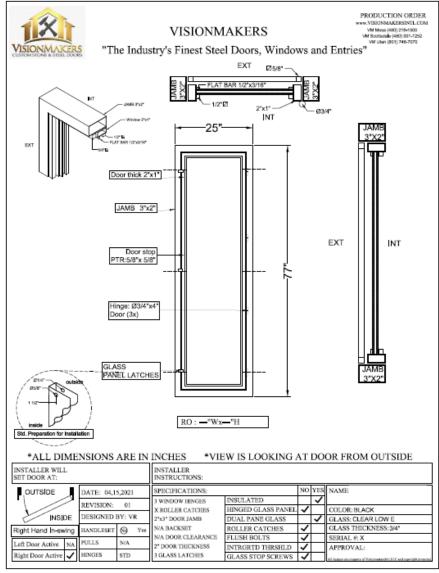

### Pair of operable windows

Notes: 25"W x 77"H, both windows are exactly the same.

At Scottsdale warehouse, swings in (must be under covered patio).