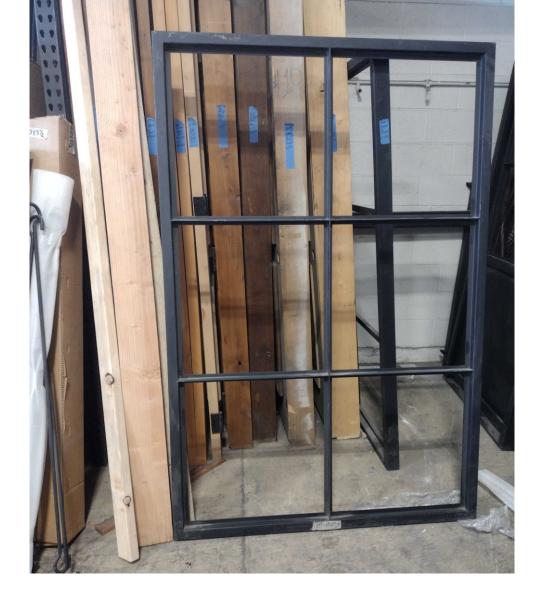

### Pair of operable windows

Notes: 25"W x 77"H, both windows are exactly the same.

At Scottsdale warehouse, swings in (must be under covered patio).







## Mesquite Entry Door

Notes: 50"W x 120"H, Window panels are operable. Swings in, left. At Scottsdale warehouse, Needs glass and pulls. Iron grill design can be made for the windows.







# 40x97 Entry Door

Notes: Aquatex Glass. Swings in, right. At Scottsdale warehouse.





## Mesquite Table Base

Notes: Solid mesquite. 36"W x 76.5"L x 28"H. At Scottsdale warehouse.





40x97 Entry Door

Notes: Acid Etch Glass. Swings in, right. At Scottsdale warehouse.





### 44x98 Gate





47.5x62 Composite Gate





#### Steel Doors 48x78 each

Notes: Double door, no jamb. At Scottsdale warehouse.





#### Steel Gate 60x89x96





#### Steel Window x2

Notes: 48"W x 72"H each. At Scottsdale warehouse.





#### Wine Gate 38x79





### Steel Door 37x81





#### Solid Alder Door 31.5x97

Notes: At Scottsdale warehouse. 7" jamb.





### Solid Alder Door 32x97

Notes: At Scottsdale warehouse. Swing in, left.





#### Solid Alder Door 36.5x97

Notes: At Scottsdale warehouse. Swing in, left.





# Qty 2 Barn Doors 33x97