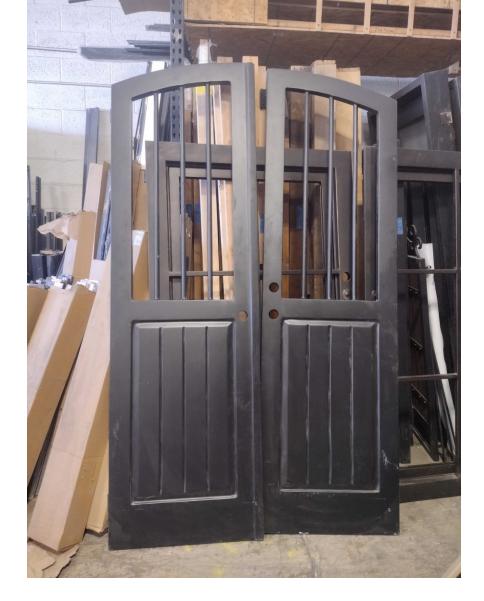

## Mesquite Entry Door

Notes: 50"W x 120"H, Window panels are operable. Swings in, left. At Scottsdale warehouse, Needs glass and pulls. Iron grill design can be made for the windows.