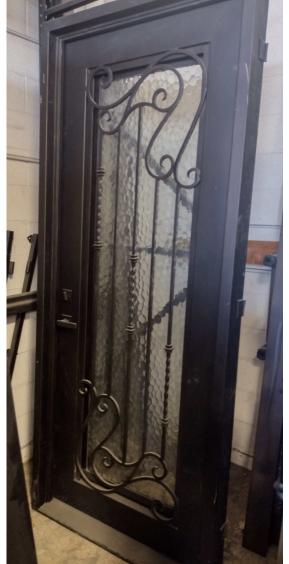

# 40x97 Entry Door

Notes: Aquatex Glass. Swings in, right. At Scottsdale warehouse.