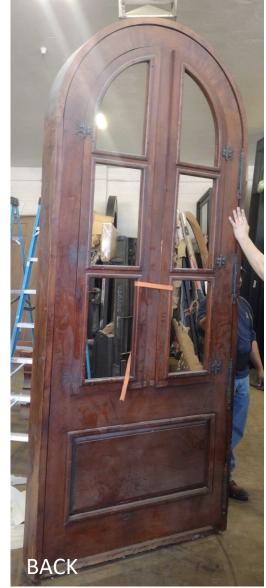

## Mesquite Entry Door

Notes: 50"W x 120"H, Window panels are operable. Swings in, left. At Scottsdale warehouse, Needs glass and pulls. Iron grill design can be made for the windows.