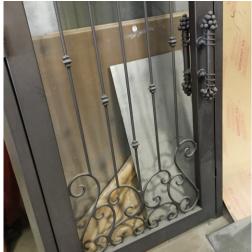

Available Stock Items









#### 60" x 86.5" Pivot Door

Notes: At Scottsdale warehouse, no glass currently.











#### 40.5" x 114" Wine Gate





#### Steel Kitchen Hood

Notes: 54"W x 27.5"D x 43"H. At Scottsdale showroom, ceiling mount, finished on all sides, powder coated black, polished nickel straps, liner not included.







#### 32" x 87.5" Wine Door

Notes: At Scottsdale showroom, no pulls (can be added)







### Pair of operable windows

Notes: 25"W x 77"H, both windows are exactly the same.

At Scottsdale warehouse, swings in (must be under covered patio).







## Mesquite Entry Door

Notes: 50"W x 120"H, Window panels are operable. Swings in, left. At Scottsdale warehouse, Needs glass and pulls. Iron grill design can be made for the windows.







# 40x97 Entry Door

Notes: Aquatex Glass. Swings in, right. At Scottsdale warehouse.





## Mesquite Table Base

Notes: Solid mesquit