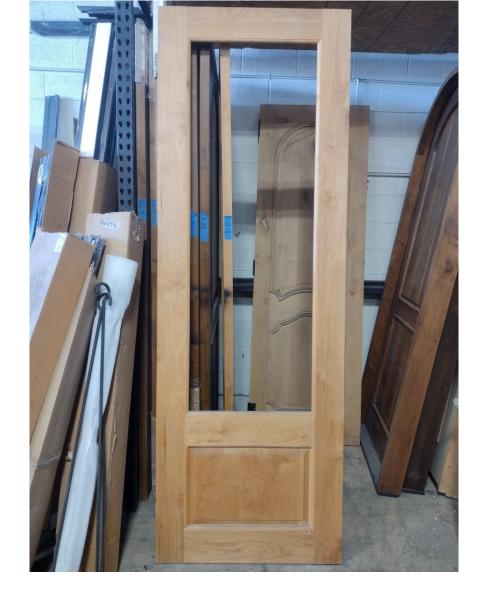

y Door

Notes: Aquatex Glass. Swings in, right. At Scottsdale warehouse.





## Mesquite Table Base

Notes: Solid mesquite. 36"W x 76.5"L x 28"H. At Scottsdale warehouse.





40x97 Entry Door

Notes: Acid Etch Glass. Swings in, right. At Scottsdale warehouse.





### 44x98 Gate





47.5x62 Composite Gate





#### Steel Doors 48x78 each

Notes: Double door, no jamb. At Scottsdale warehouse.





#### Steel Gate 60x89x96





#### Steel Window x2

Notes: 48"W x 72"H each. At Scottsdale warehouse.





#### Wine Gate 38x79





### Steel Door 37x81





#### Solid Alder Door 31.5x97

Notes: At Scottsdale warehouse. 7" jamb.





### Solid Alder Door 32x97

Notes: At Scottsdale warehouse. Swing in, left.





#### Solid Alder Door 36.5x97

Notes: At Scottsdale warehouse. Swing in, left.





# Qty 2 Barn Doors 33x97