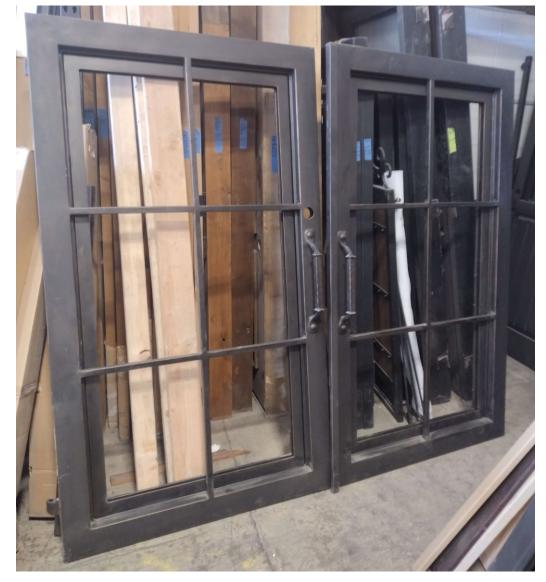

straps, liner not included.







#### 32" x 87.5" Wine Door

Notes: At Scottsdale showroom, no pulls (can be added)







### Pair of operable windows

Notes: 25"W x 77"H, both windows are exactly the same.

At Scottsdale warehouse, swings in (must be under covered patio).







## Mesquite Entry Door

Notes: 50"W x 120"H, Window panels are operable. Swings in, left. At Scottsdale warehouse, Needs glass and pulls. Iron grill design can be made for the windows.







# 40x97 Entry Door

Notes: Aquatex Glass. Swings in, right. At Scottsdale warehouse.





## Mesquite Table Base

Notes: Solid mesquite. 36"W x 76.5"L x 28"H. At Scottsdale warehouse.





40x97 Entry Door

Notes: Acid Etch Glass. Swings in, right. At Scottsdale warehouse.





### 44x98 Gate





47.5x62 Composite Gate





#### Steel Doors 48x78 each

Notes: Double door, no jamb. At Scottsdale warehouse.





#### Steel Gate 60x89x96





#### Steel Window x2

Notes: 48"W x 72"H each. At Scottsdale warehouse.





#### Wine Gate 38x79





### Steel Door 37x81





#### Solid Alder Door 31.5x97

Notes: At Scottsdale warehouse. 7" jamb.





### Solid Alder Door 32x97

Notes: At Scottsdale warehouse. Swing in, left.





#### Solid Alder Door 36.5x97

Notes: At Scottsdale warehouse. Swing in, left.





# Qty 2 Barn Doors 33x97