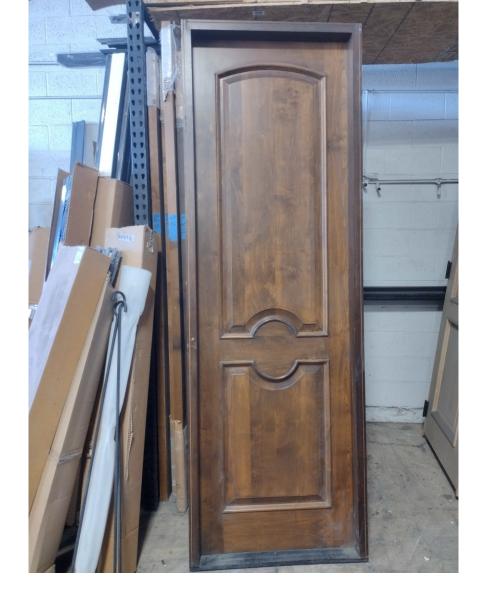

20"H, Window panels are operable. Swings in, left. At Scottsdale warehouse, Needs glass and pulls. Iron grill design can be made for the windows.







# 40x97 Entry Door

Notes: Aquatex Glass. Swings in, right. At Scottsdale warehouse.





## Mesquite Table Base

Notes: Solid mesquite. 36"W x 76.5"L x 28"H. At Scottsdale warehouse.





40x97 Entry Door

Notes: Acid Etch Glass. Swings in, right. At Scottsdale warehouse.





### 44x98 Gate





47.5x62 Composite Gate





#### Steel Doors 48x78 each

Notes: Double door, no jamb. At Scottsdale warehouse.





#### Steel Gate 60x89x96





#### Steel Window x2

Notes: 48"W x 72"H each. At Scottsdale warehouse.





#### Wine Gate 38x79





### Steel Door 37x81





#### Solid Alder Door 31.5x97

Notes: At Scottsdale warehouse. 7" jamb.





### Solid Alder Door 32x97

Notes: At Scottsdale warehouse. Swing in, left.





#### Solid Alder Door 36.5x97

Notes: At Scottsdale warehouse. Swing in, left.





# Qty 2 Barn Doors 33x97