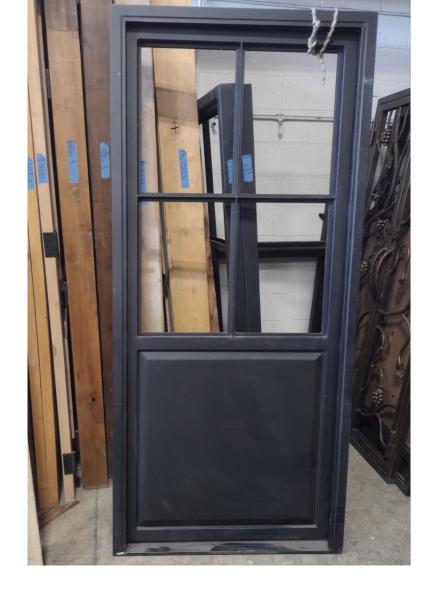

# 40x97 Entry Door

Notes: Aquatex Glass. Swings in, right. At Scottsdale warehouse.