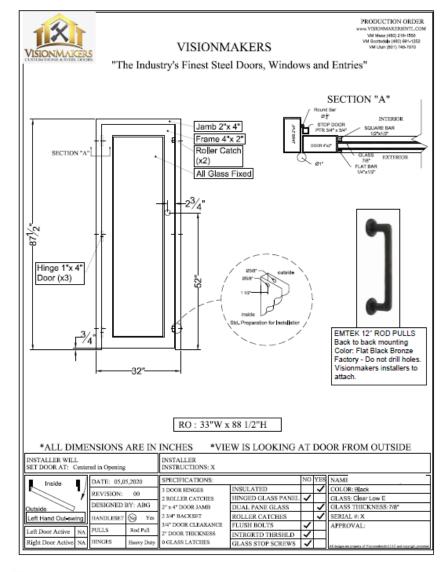

Available Stock Items









#### 60" x 86.5" Pivot Door

Notes: At Scottsdale warehouse, no glass currently.











#### 40.5" x 114" Wine Gate





#### Steel Kitchen Hood

Notes: 54"W x 27.5"D x 43"H. At Scottsdale showroom, ceiling mount, finished on all sides, powder coated black, polished nickel straps, liner not included.







#### 32" x 87.5" Wine Door

Notes: At Scottsdale showroom, no pulls (can be added)







### Pair of operable windows

Notes: 25"W x 77"H, both windows are exactly the same.

At Scottsdale warehouse, swings in (must be under covered patio).







## Mesquite Entry Door

Notes: 50"W x 120"H, Window panels are operable. Swings in, left. At Scottsdale warehouse, Needs glass and pulls. Iron grill design can be made for the windows.







# 40x97 Entry Door

Notes: Aquatex Glass. Swings in, right. At Scottsdale warehouse.





## Mesquite Table Base

Notes: Solid mesquite. 36"W x 76.5"L x 28"H. At Scottsdale warehouse.





40x97 Entry Door

Notes: Acid Etch Glass. Swings in, right. At Scottsdale warehouse.





### 44x98 Gate





47.5x62 Composite Gate





#### Steel Doors 48x78 eac