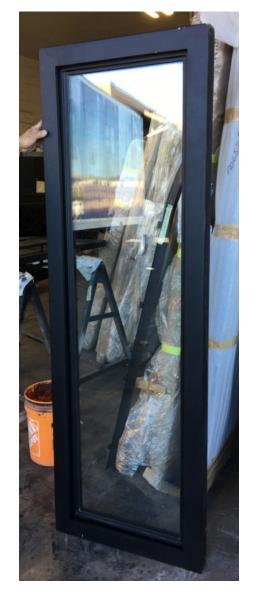

### Pair of operable windows

Notes: 25"W x 77"H, both windows are exactly the same.

At Scottsdale warehouse, swings in (must be under covered patio).