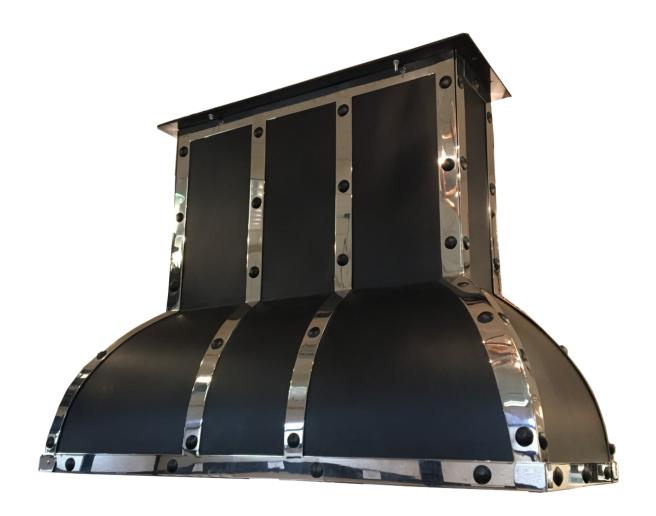

#### Steel Kitchen Hood

Notes: 54"W x 27.5"D x 43"H. At Scottsdale showroom, ceiling mount, finished on all sides, powder coated black, polished nickel straps, liner not included.