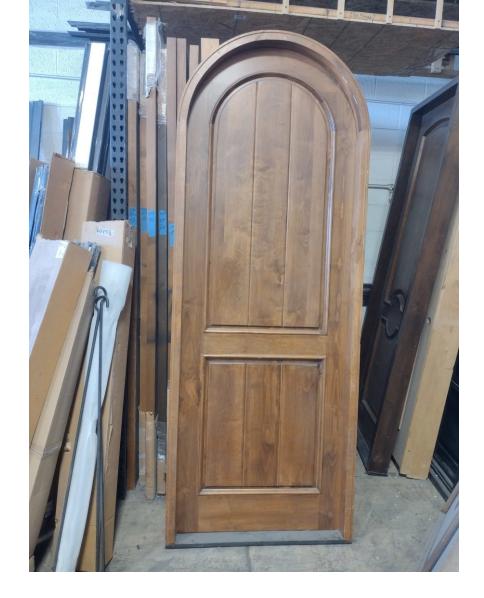

glass and pulls. Iron grill design can be made for the windows.







# 40x97 Entry Door

Notes: Aquatex Glass. Swings in, right. At Scottsdale warehouse.





## Mesquite Table Base

Notes: Solid mesquite. 36"W x 76.5"L x 28"H. At Scottsdale warehouse.





40x97 Entry Door

Notes: Acid Etch Glass. Swings in, right. At Scottsdale warehouse.





### 44x98 Gate





47.5x62 Composite Gate





#### Steel Doors 48x78 each

Notes: Double door, no jamb. At Scottsdale warehouse.





#### Steel Gate 60x89x96





#### Steel Window x2

Notes: 48"W x 72"H each. At Scottsdale warehouse.





#### Wine Gate 38x79





### Steel Door 37x81





#### Solid Alder Door 31.5x97

Notes: At Scottsdale warehouse. 7" jamb.





### Solid Alder Door 32x97

Notes: At Scottsdale warehouse. Swing in, left.





#### Solid Alder Door 36.5x97

Notes: At Scottsdale warehouse. Swing in, left.





# Qty 2 Barn Doors 33x97