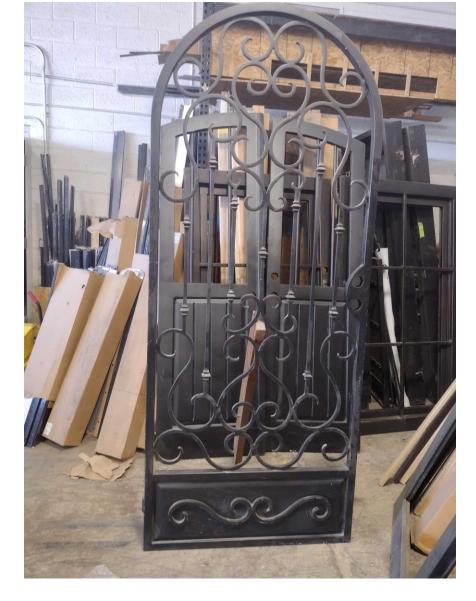

all sides, powder coated black, polished nickel straps, liner not included.







#### 32" x 87.5" Wine Door

Notes: At Scottsdale showroom, no pulls (can be added)







### Pair of operable windows

Notes: 25"W x 77"H, both windows are exactly the same.

At Scottsdale warehouse, swings in (must be under covered patio).







## Mesquite Entry Door

Notes: 50"W x 120"H, Window panels are operable. Swings in, left. At Scottsdale warehouse, Needs glass and pulls. Iron grill design can be made for the windows.







# 40x97 Entry Door

Notes: Aquatex Glass. Swings in, right. At Scottsdale warehouse.





## Mesquite Table Base

Notes: Solid mesquite. 36"W x 76.5"L x 28"H. At Scottsdale warehouse.





40x97 Entry Door

Notes: Acid Etch Glass. Swings in, right. At Scottsdale warehouse.





### 44x98 Gate





47.5x62 Composite Gate





#### Steel Doors 48x78 each

Notes: Double door, no jamb. At Scottsdale warehouse.





#### Steel Gate 60x89x96





#### Steel Window x2

Notes: 48"W x 72"H each. At Scottsdale warehouse.





#### Wine Gate 38x79





### Steel Door 37x81





#### Solid Alder Door 31.5x97

Notes: At Scottsdale warehouse. 7" jamb.





### Solid Alder Door 32x97

Notes: At Scottsdale warehouse. Swing in, left.





#### Solid Alder Door 36.5x97

Notes: At Scottsdale warehouse. Swing in, left.





# Qty 2 Barn Doors 33x97