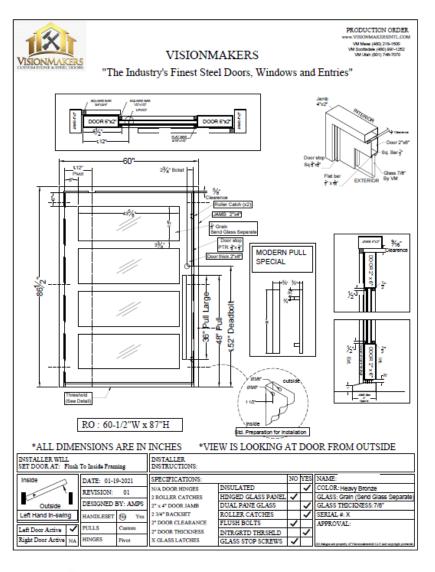

#### 60" x 86.5" Pivot Door

Notes: At Scottsdale warehouse, no glass currently.