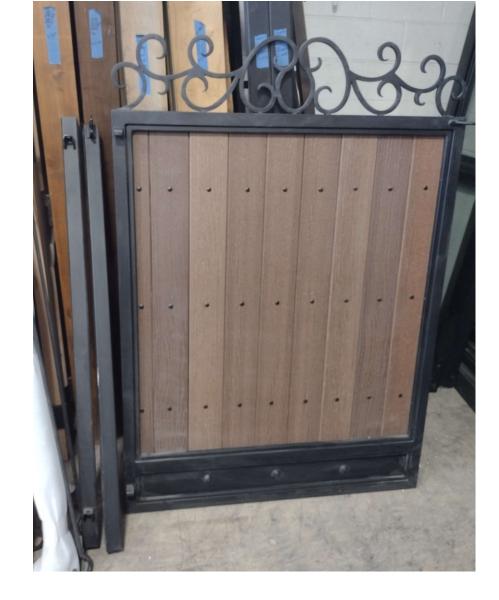

oated black, polished nickel straps, liner not included.







#### 32" x 87.5" Wine Door

Notes: At Scottsdale showroom, no pulls (can be added)







### Pair of operable windows

Notes: 25"W x 77"H, both windows are exactly the same.

At Scottsdale warehouse, swings in (must be under covered patio).







## Mesquite Entry Door

Notes: 50"W x 120"H, Window panels are operable. Swings in, left. At Scottsdale warehouse, Needs glass and pulls. Iron grill design can be made for the windows.







# 40x97 Entry Door

Notes: Aquatex Glass. Swings in, right. At Scottsdale warehouse.





## Mesquite Table Base

Notes: Solid mesquite. 36"W x 76.5"L x 28"H. At Scottsdale warehouse.





40x97 Entry Door

Notes: Acid Etch Glass. Swings in, right. At Scottsdale warehouse.





### 44x98 Gate





47.5x62 Composite Gate





#### Steel Doors 48x78 each

Notes: Double door, no jamb. At Scottsdale warehouse.





#### Steel Gate 60x89x96





#### Steel Window x2

Notes: 48"W x 72"H each. At Scottsdale warehouse.





#### Wine Gate 38x79





### Steel Door 37x81





#### Solid Alder Door 31.5x97

Notes: At Scottsdale warehouse. 7" jamb.





### Solid Alder Door 32x97

Notes: At Scottsdale warehouse. Swing in, left.





#### Solid Alder Door 36.5x97

Notes: At Scottsdale warehouse. Swing in, left.





# Qty 2 Barn Doors 33x97