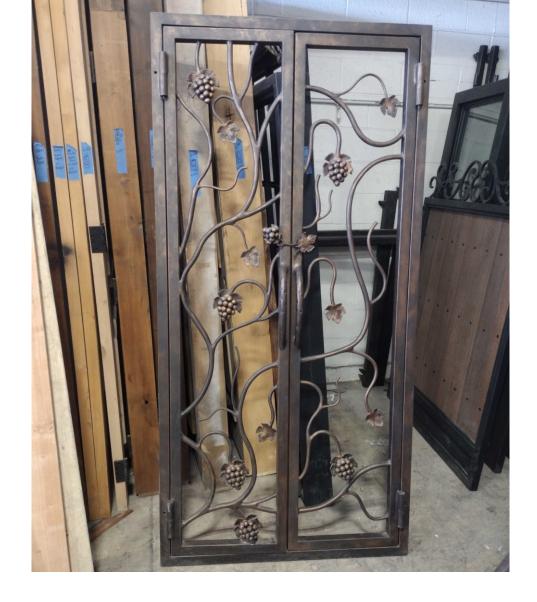

actly the same.

At Scottsdale warehouse, swings in (must be under covered patio).







## Mesquite Entry Door

Notes: 50"W x 120"H, Window panels are operable. Swings in, left. At Scottsdale warehouse, Needs glass and pulls. Iron grill design can be made for the windows.







# 40x97 Entry Door

Notes: Aquatex Glass. Swings in, right. At Scottsdale warehouse.





## Mesquite Table Base

Notes: Solid mesquite. 36"W x 76.5"L x 28"H. At Scottsdale warehouse.





40x97 Entry Door

Notes: Acid Etch Glass. Swings in, right. At Scottsdale warehouse.





### 44x98 Gate





47.5x62 Composite Gate





#### Steel Doors 48x78 each

Notes: Double door, no jamb. At Scottsdale warehouse.





#### Steel Gate 60x89x96





#### Steel Window x2

Notes: 48"W x 72"H each. At Scottsdale warehouse.





#### Wine Gate 38x79





### Steel Door 37x81





#### Solid Alder Door 31.5x97

Notes: At Scottsdale warehouse. 7" jamb.





### Solid Alder Door 32x97

Notes: At Scottsdale warehouse. Swing in, left.





#### Solid Alder Door 36.5x97

Notes: At Scottsdale warehouse. Swing in, left.





# Qty 2 Barn Doors 33x97